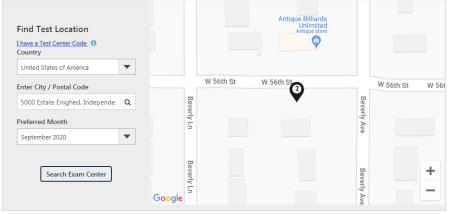

#### 8: Test Center Selection

\*\* There are no exam centers or exam sessions available within 100 miles/160 km of your selected location.

Please contact us if you have any questions