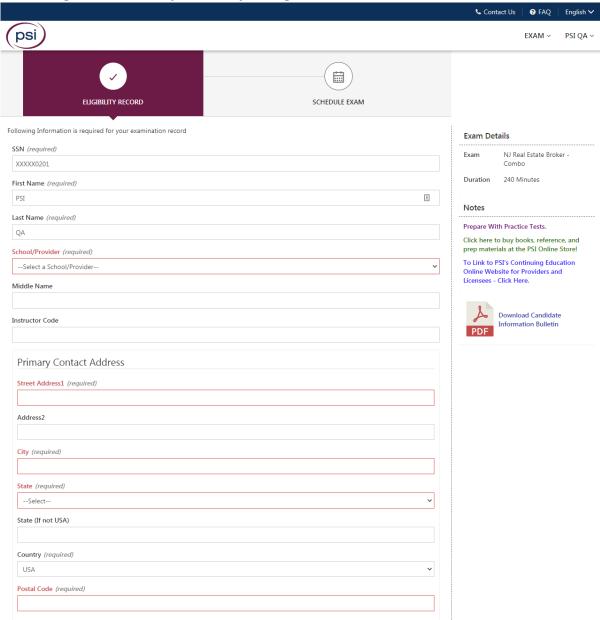

ithout dashes - SSN.) $^{\star}$ First Name \* Last Name \* À Enter First Name Enter Last Name Middle Name Enter Middle Name Enter Generation Email \* Enter Email

#### Password Setup Create Password \* (4) Type Password Retype Password \* (4) Retype Password

Clear

Submit

#### Password Rules

- Must be between 8 32 characters long.
- Must contain at least one uppercase and lowercase letter.
- Must contain at least one number and special character. (Allowed Special Characters: @, %, +, \, /, !, #, \$, ^, ?, \, , (, ), (, ), (, ), [, ], ~, \_, -).
- Password cannot contain words from any part of the email address.







#### 4: Exam Selection on Candidate Dashboard with Eligibility Enabled





PRIVACY POLICY | PSI CORPORATE

#### 5: Test Registration and Payment: Step 1 - Registration



#### 6: Test Registration and Payment: Step 2 - Payment





PRIVACY POLICY PSI CORPORATE

#### 7: Select Exam Delivery – Test Center or Remote Online Proctored

# Delivery mode Test Center Remote Online Proctored Exam Cancel Continue

#### 8: Test Center Selection







\*\* There are no exam centers or exam sessions available within 100 miles/160 km of your selected location.

Please contact us if you have any questions



#### Exam Details

Exam NJ Real Estate Broker - Combo

SSN XXXXXX2021

Candidate PSI QA
Duration 240 Minutes

#### Notes

Prepare With Practice Tests.

Click here to buy books, reference, and prep materials at the PSI Online Store!

To Link to PSI's Continuing Education Online Website for Providers and Licensees - Click Here.



#### 9: Test Center On-Screen Confirm