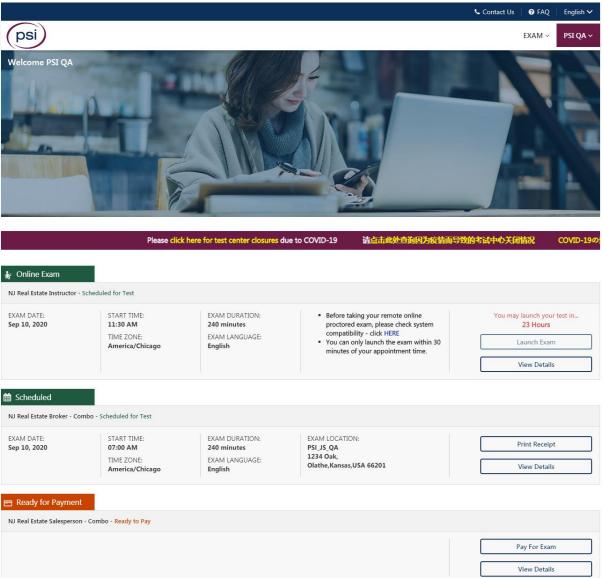

#### 4: Exam Selection on Candidate Dashboard with Eligibility Enabled

PRIVACY POLICY | PSI CORPORATE

#### 13: Final Confirmation - Remote Online Proctored

14: Candidate Dashboard with Scheduled Exams – Note: The Online Exam has a "Launce Exam" Button, whereas, the Test Center Exam would be an onsite Exam Launch