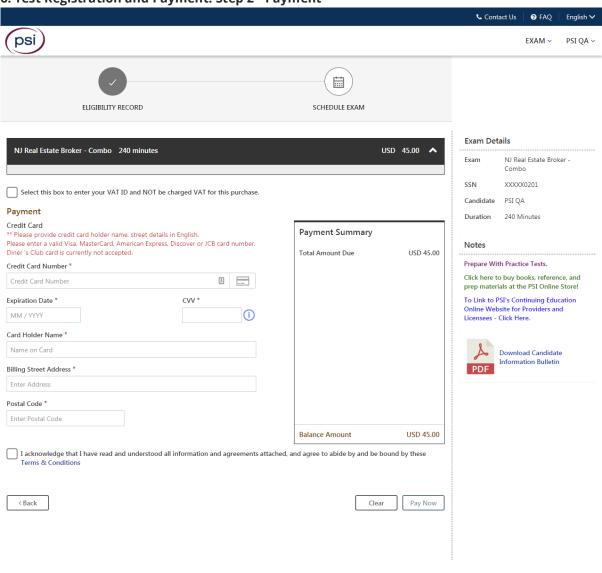

#### 6: Test Registration and Payment: Step 2 - Payment

PRIVACY POLICY PSI CORPORATE