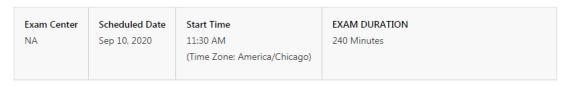

#### 13: Final Confirmation - Remote Online Proctored

14: Candidate Dashboard with Scheduled Exams – Note: The Online Exam has a "Launce Exam" Button, whereas, the Test Center Exam would be an onsite Exam Launch