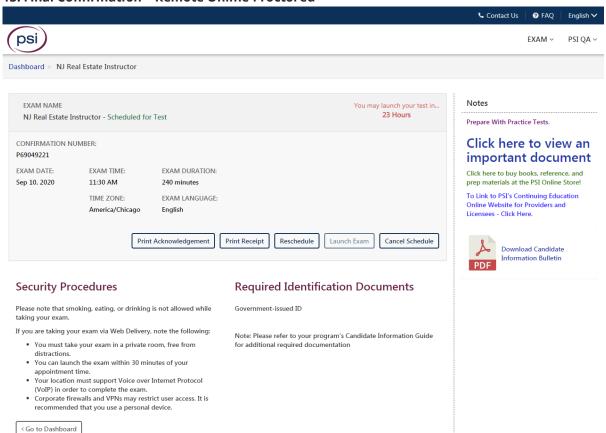

#### 10: Final Confirmation - Test Center

#### 13: Final Confirmation - Remote Online Proctored

14: Candidate Dashboard with Scheduled Exams – Note: The Online Exam has a "Launce Exam" Button, whereas, the Test Center Exam would be an onsite Exam Launch