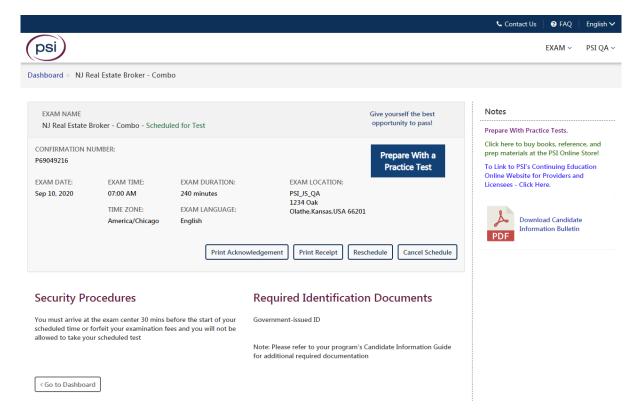

#### Exam Details

Exam NJ Real Estate Broker - Combo

SSN XXXXXX2021

Candidate PSI QA
Duration 240 Minutes

#### Notes

Prepare With Practice Tests.

Click here to buy books, reference, and prep materials at the PSI Online Store!

To Link to PSI's Continuing Education Online Website for Providers and Licensees - Click Here.

#### 9: Test Center On-Screen Confirmation

#### 10: Final Confirmation - Test Center