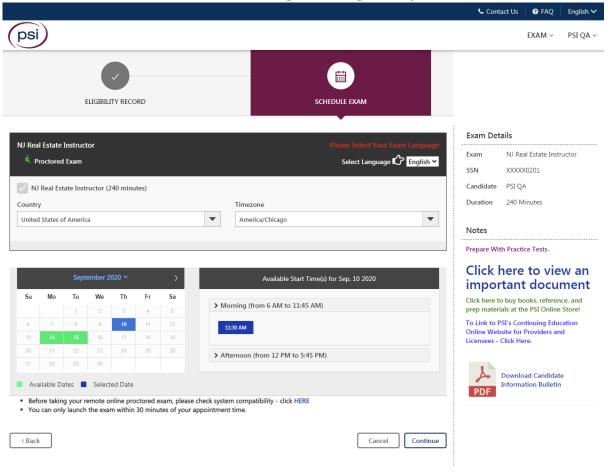

#### 11: Remote Online Proctored Exam Scheduling - Selecting Country and Time Zone, and Time